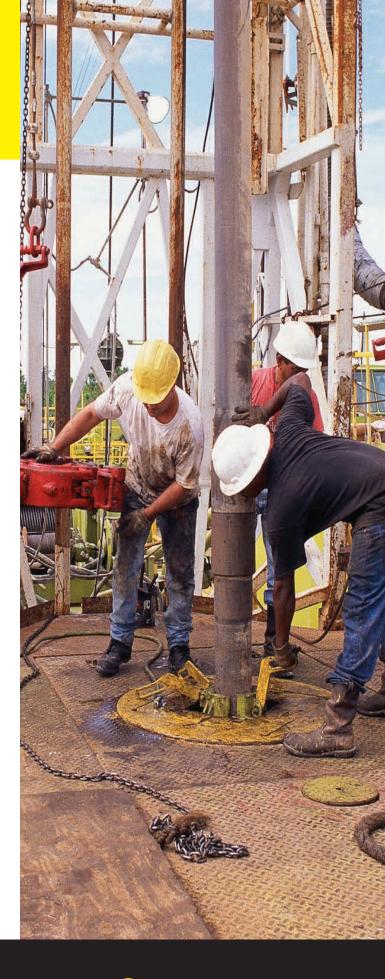

# OIL & GAS **CLEANING SOLUTIONS**

At Action Cleaning Systems, Inc, we're about keeping you up and running by supporting you with equipment, sales and service that help ensure operations run efficiently and safely. Our cleaning equipment and soaps help to identify cracks, oil and hydraulic leaks and keep equipment from overheating by removing oils, grease, sludge, mud, flux, cutting fluids, residues and debris from:

- ✓ DRILL PIPES
- ✓ INLAND SHORE RIGS
- ✓ DRILL BITS
- **✓ PIPELINE MAINTENANCE**
- ✓ OIL RIGS
- ✓ HEAVY EQUIPMENT
- ✓ WELL HEADS
- **▼** REFINERIES
- ✓ SERVICE TRUCKS
- ✓ OFF SHORE RIGS
- ✓ MAINTENANCE SHEDS
- ✓ OIL AND GAS TANK
- ✓ TRUCKS AND TRAILERS
- ✓ ENGINES
- DREDGES
- BOAT DECKS
- SHIPYARDS