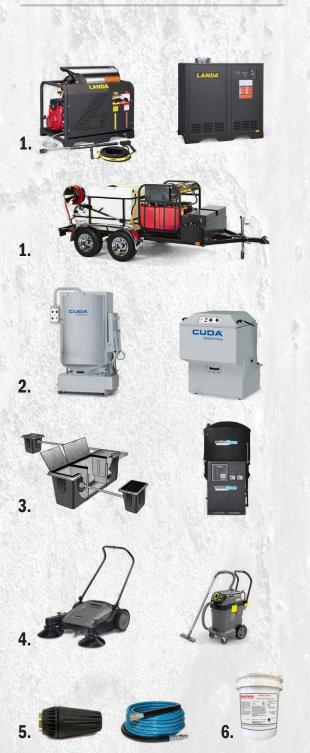

## 1. PRESSURE WASHERS & TRAILERS

#### HOT AND COLD WATER

gas, diesel and electric-powered, compact, portable, stationary and trailer mounted skids. Units remove everything from grease and grime to stubborn dirt and debris

#### CUSTOM TRAILERS

single or dual-axle, water tanks, tool boxes, soap systems, hose reels and more...

## 2. PARTS WASHERS

TOP & FRONT LOAD

Cuda and Alkota aqueous parts washers remove grease, oil, and other grime from machinery parts and components

## 3. WASH WATER TREATMENT SYSTEMS

CUSTOMIZE SYSTEMS

Water Maze technologies that include: coagulation / flocculation, mechanical filtration, oil-water separation, evaporation, pre-treatment, modular bioremediation designed for wash water that's treated and discharge, recycle and reused or reduced and evaporation

## 4. SWEEPERS & SHOP VACS

MANUAL, BATTERY & ELECTRIC-POWERED
 Karcher sweepers and vacs provide more e

Karcher sweepers and vacs provide more efficient and effective pick up of dust and debris than a broom

## 5. ACCESSORIES

• PRESSURE WASHERS & PARTS WASHERS

Turbo nozzles, flat surface cleaners, hose reels, extra-length high pressure hose, wired and wireless remotes and more...

## **6. SOAPS**

FOR USE WITH PRESSURE WASHERS

Degreasers, Heavy Equipment, Industrial Grease and Carbon Remover, Industrial Oil and Grease Remover and more...