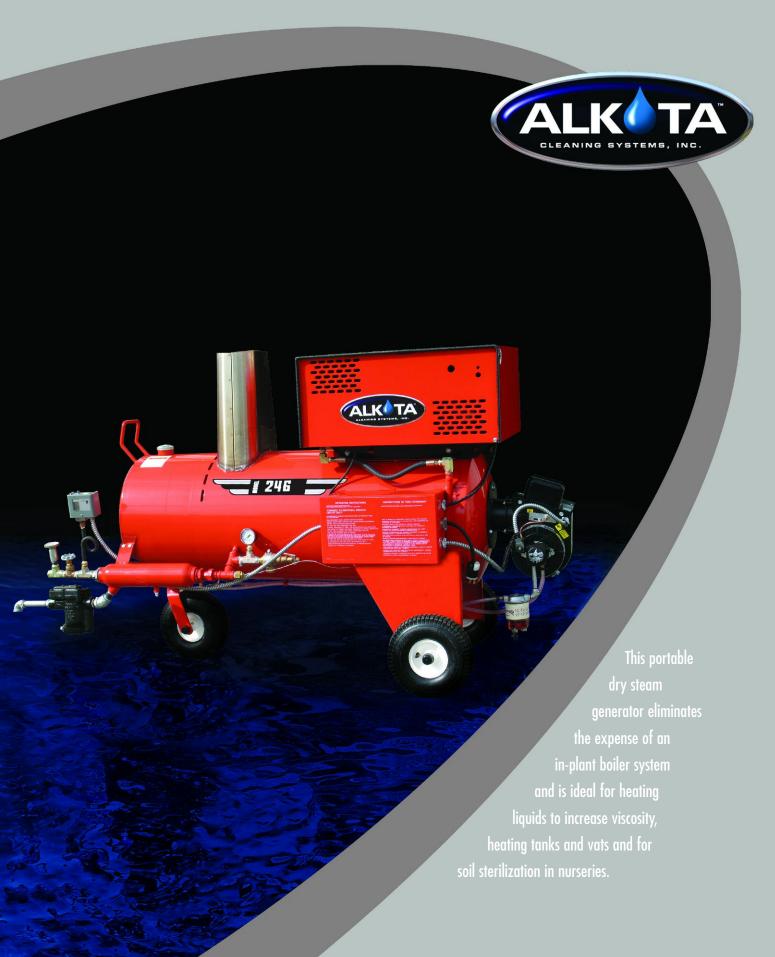

## **Dry Steam Generator**

## **MODEL 246 SPECIFICATIONS**

• Heat Input: 630,000 BTU/HR

• Heat Output: Up to 14 boiler horsepower

• Operating Power: 80 to 100 PSI

• **Pump Motor:** 1/2 H.P.

• Voltage: 115 V., 60 HZ, 1 PH

• **Pump:** Oil bath crankcase, triplex ceramic plunger

• Coil: Steel pipe, spiral wound, cold water wrap, removable

• Wheels: Pnuematic ball bearing

• Burner: Diesel fired power burner

• Fuel Consumption: 4.5 gallons per hour

 Controls: Steam separator, steam trap, oil primary control, pressure switch, temperature control, relief valve, pressure gauge, thermometer, manual reset high limit control, 90 second delay timer on burner start up, 90 second delay on pump shut off

• **Dimensions:** L-63", W-29", H-43"